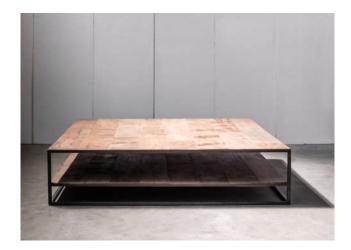

RE





MADE TO MEASURE

# VIR

Metal / solid oak table



# **II. OUTDOOR TABLES**

#### APOLLO Metal table base outdoor



**STOCK:** APOLLO S - top max ø85cm

MADE TO MEASURE

#### **APOLLO FRAKE** Metal / fraké outdoor table



MADE TO MEASURE





LOUZA

Fraké table



MADE TO MEASURE

# MESA NERO

Metal / fraké outdoor table



**STOCK:** 200x85xh74cm 250x90xh74cm 300x90xh74cm

MADE TO MEASURE

## MESA NERO XL

Metal / fraké outdoor table





# **III. COFFEE TABLES**



MADE TO MEASURE

**KOMBINAT** Ayous coffee table (indoor/outdoor)



MADE TO MEASURE

# MESA LEATHER

Metal / leather coffee table, console & desk



STOCK: Coffee table: 60x60xh35cm Coffee table: 120x60xh35cm

### **MESA TEAK**

Metal / teak coffee table, console & desk



MADE TO MEASURE

## MESA DD

Coffee table



MADE TO MEASURE

# NIMBUS BLACK

Metal coffee table



STOCK: Ø45xh40cm Ø45xh50cm Ø70xh36cm

## **NIMBUS OAK**

Metal / oak coffee table



STOCK: Ø45xh40cm Ø45xh50cm Ø70xh36cm

**NIMBUS GOLD** Metal / gold finish coffee table



STOCK: Ø45xh40cm Ø45xh50cm Ø70xh36cm

**POPLAR** Metal / solid poplar coffee table



MADE TO MEASURE: Top thickness 10cm: ± Ø80-100xh20cm ± Ø80-100xh33cm

#### POPLAR

Metal / solid poplar coffee table



MADE TO MEASURE: Top thickness 20cm: ± Ø100-120xh33cm

# SCRAP

Metal / walnut coffee table



**STOCK:** Low: 60x20xh40cm High: 60x25xh50cm Long: 110x40xh40cm

# **IV. SEATING**



STOCK: Canvas waxed Distressed leather

## KOMBINAT

Ayous tabouret



STOCK: Tabouret / nightstand 40x40xh45cm

# MESA NERO

Metal / solid oak black bench



**STOCK:** 170x40xh45