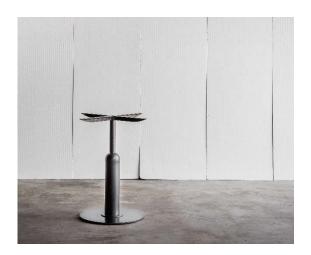

#### **APOLLO** Metal table base

#### **STOCK**:

APOLLO S - top max Ø85cm APOLLO M - top max Ø105cm APOLLO L - top max Ø120cm APOLLO XXL - top max Ø180cm