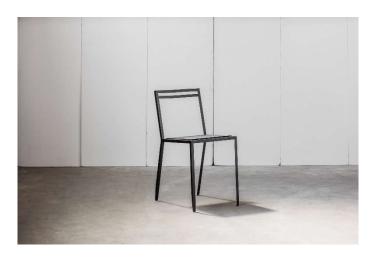

## **METAL CHAIR**

Metal / leather chair

**STOCK:** 42x50xh46/80cm

# **RUBBER CHAIR**

Metal / rubber chair

**STOCK:** 38x50xh46/80cm