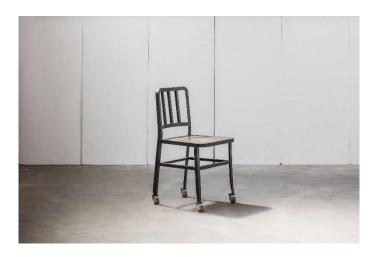

## **METAL CHAIR WHEELS**

Metal / leather & wheels chair

**STOCK:** 42x50xh46/50cm