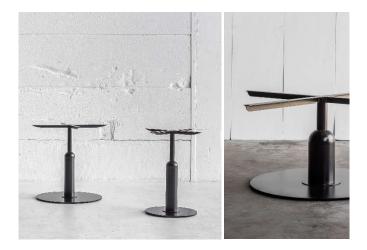

#### **APOLLO** Metal table base

#### **STOCK**:

APOLLO S - top max Ø85cm APOLLO M - top max Ø105cm APOLLO L - top max Ø120cm APOLLO XXL - top max Ø180cm