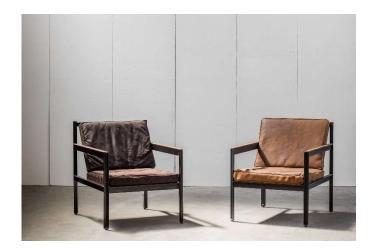

ole & desk



STOCK: Coffee table: 60x60xh35cm Coffee table: 120x60xh35cm

### **MESA TEAK**

Metal / teak coffee table, console & desk



MADE TO MEASURE

## MESA DD

Coffee table



MADE TO MEASURE

# NIMBUS BLACK

Metal coffee table



STOCK: Ø45xh40cm Ø45xh50cm Ø70xh36cm

## **NIMBUS OAK**

Metal / oak coffee table



STOCK: Ø45xh40cm Ø45xh50cm Ø70xh36cm

**NIMBUS GOLD** Metal / gold finish coffee table



STOCK: Ø45xh40cm Ø45xh50cm Ø70xh36cm

**POPLAR** Metal / solid poplar coffee table



MADE TO MEASURE: Top thickness 10cm: ± Ø80-100xh20cm ± Ø80-100xh33cm

#### POPLAR

Metal / solid poplar coffee table



MADE TO MEASURE: Top thickness 20cm: ± Ø100-120xh33cm

# SCRAP

Metal / walnut coffee table



**STOCK:** Low: 60x20xh40cm High: 60x25xh50cm Long: 110x40xh40cm

# **IV. SEATING**



STOCK: Canvas waxed Distressed leather

## KOMBINAT

Ayous tabouret



STOCK: Tabouret / nightstand 40x40xh45cm

# MESA NERO

Metal / solid oak black bench



**STOCK:** 170x40xh45cm

## **METAL CHAIR**

Metal / leather chair



**STOCK:** 42x50xh46/80cm

## **METAL CHAIR WHEELS**

Metal / leather & wheels chair



**STOCK:** 42x50xh46/50cm

# **RUBBER CHAIR**

Metal / rubber chair



**STOCK:** 38x50xh46/80cm

# **IV. MISCELLANEOUS**

RACK Solid wood / solid brass



**STOCK:** 50ст

MADE TO MEASURE

# SLICE

Solid French walnut cutting board



STOCK: ± 40x20xh1cm