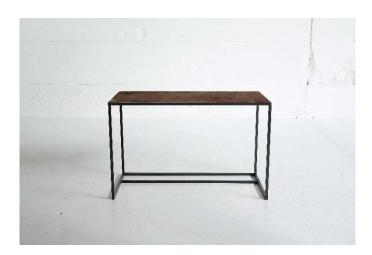

# MESA LEATHER

Metal / leather coffee table, console & desk

STOCK: Coffee table: 60x60xh35cm Coffee table: 120x60xh35cm