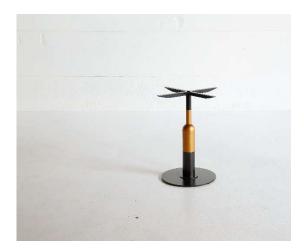

#### **APOLLO** Metal table base

#### **STOCK**:

APOLLO S - top max Ø85cm APOLLO M - top max Ø105cm APOLLO L - top max Ø120cm APOLLO XXL - top max Ø180cm