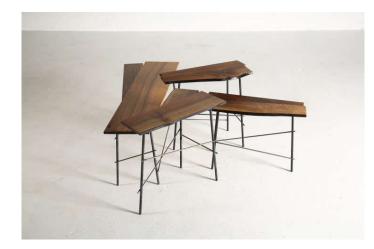

(indoor/outdoor)



MADE TO MEASURE

# MESA LEATHER

Metal / leather coffee table, console & desk



STOCK: Coffee table: 60x60xh35cm Coffee table: 120x60xh35cm

### **MESA TEAK**

Metal / teak coffee table, console & desk



MADE TO MEASURE

## MESA DD

Coffee table



MADE TO MEASURE

# NIMBUS BLACK

Metal coffee table



STOCK: Ø45xh40cm Ø45xh50cm Ø70xh36cm

## **NIMBUS OAK**

Metal / oak coffee table



STOCK: Ø45xh40cm Ø45xh50cm Ø70xh36cm

**NIMBUS GOLD** Metal / gold finish coffee table



STOCK: Ø45xh40cm Ø45xh50cm Ø70xh36cm

**POPLAR** Metal / solid poplar coffee table



MADE TO MEASURE: Top thickness 10cm: ± Ø80-100xh20cm ± Ø80-100xh33cm

#### POPLAR

Metal / solid poplar coffee table



MADE TO MEASURE: Top thickness 20cm: ± Ø100-120xh33cm

# SCRAP

Metal / walnut coffee table



**STOCK:** Low: 60x20xh40cm High: 60x25xh50cm Long: 110x40xh40cm

# **IV. SEATING**



STOCK: Canvas waxed Distressed leather

## KOMBINAT

Ayous tabouret



STOCK: Tabouret / nightstand 40x40xh45cm

# MESA NERO

Metal / solid oak black bench



**STOCK:** 170x40xh45cm

## **METAL CHAIR**

Metal / leather chair



**STOCK:** 42x50xh46/80cm

## **METAL CHAIR WHEELS**

Metal / leather & wheels chair



**STOCK:** 42x50xh46/50cm

# **RUBBER CHAIR**

Metal / rubber chair



**STOCK:** 38x50xh46/80cm

# **IV. MISCELLANEOUS**

RACK Solid wood / solid brass



**STOCK:** 50ст

MADE TO MEASURE

# SLICE

Solid French walnut cutting board



STOCK: ± 40x20xh1cm