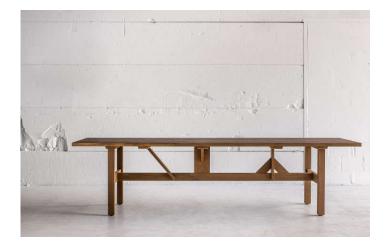

x170xh76cm

MADE TO MEASURE

# **REPETO**

Solid oak table



MADE TO MEASURE

# **REPETO STEEL**

Metal / fraké or solid oak table





STOCK: SPIKE S - top max ø85cm

MADE TO MEASURE

## SPIKE

Table



MADE TO MEASURE

#### **SPO** Solid oak / solid walnut table



#### **SPUTNIK**

Table



MADE TO MEASURE

## TRAPPIST

Solid oak table



**STOCK:** 250x85xh76cm 300x85xh76cm

MADE TO MEASURE

#### **TRESTLE** Solid oak table

## **TUBE TEAK**

Metal / teak table



**STOCK:** 200x100xh76cm 250x100xh76cm

MADE TO MEASURE





MADE TO MEASURE

# VIR

Metal / solid oak table



# **II. OUTDOOR TABLES**

#### APOLLO Metal table base outdoor



**STOCK:** APOLLO S - top max ø85cm

MADE TO MEASURE

#### **APOLLO FRAKE** Metal / fraké outdoor table



MADE TO MEASURE





LOUZA

Fraké table



MADE TO MEASURE

# MESA NERO

Metal / fraké outdoor table



**STOCK:** 200x85xh74cm 250x90xh74cm 300x90xh74cm

MADE TO MEASURE

## MESA NERO XL

Metal / fraké outdoor table





# **III. COFFEE TABLES**



MADE TO MEASURE

**KOMBINAT** Ayous coffee table (indoor/outdoor)



MADE TO MEASURE

# MESA LEATHER

Metal / leather coffee table, console & desk



STOCK: Coffee table: 60x60xh35cm Coffee table: 120x60xh35cm

### **MESA TEAK**

Metal / teak coffee table, console & desk



MADE TO MEASURE

## MESA DD

Coffee table



MADE TO MEASURE

# NIMBUS BLACK

Metal coffee table



STOCK: Ø45xh40cm Ø45xh50cm Ø70xh36cm

## **NIMBUS OAK**

Metal / oak coffee table



STOCK: Ø45xh40cm Ø45xh50cm Ø70xh36cm

**NIMBUS GOLD** Metal / gold finish coffee table



STOCK: Ø45xh40cm Ø45xh50cm Ø70xh36cm

**P