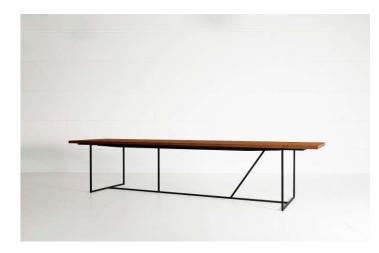

### **MESA DESK**

Metal / teak - oak - leather desk

**STOCK:** 120x60xh75cm

MADE TO MEASURE

**MESA NERO** Metal / fraké or solid oak table

**STOCK:** 200x85xh74cm 250x90xh74cm 300x90xh74cm

MADE TO MEASURE

# MESA NERO XL

Metal / fraké or solid oak table