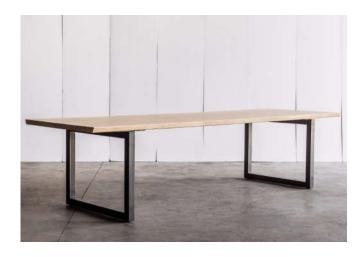

#### **APOLLO** Metal table base

#### **STOCK**:

APOLLO S - top max Ø85cm APOLLO M - top max Ø105cm APOLLO L - top max Ø120cm APOLLO XXL - top max Ø180cm