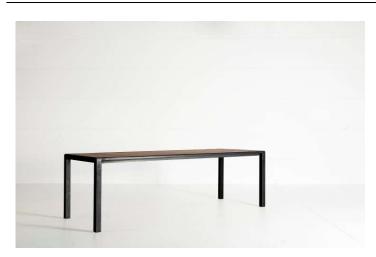

### **MESA DESK**

Metal / teak - oak - leather desk

**STOCK:** 120x60xh75cm

MADE TO MEASURE

**MESA NERO** Metal / fraké or solid oak table

**STOCK:** 200x85xh74cm 250x90xh74cm 300x90xh74cm

MADE TO MEASURE

# MESA NERO XL

Metal / fraké or solid oak table