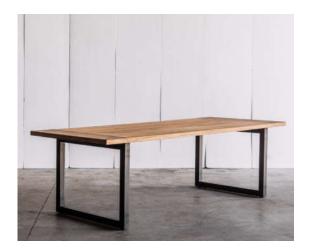

Metal / teak - oak - leather desk



**STOCK:** 120x60xh75cm

MADE TO MEASURE

**MESA NERO** Metal / fraké or solid oak table



**STOCK:** 200x85xh74cm 250x90xh74cm 300x90xh74cm

MADE TO MEASURE

# MESA NERO XL

Metal / fraké or solid oak table



#### **MESA OV**

Metal / teak charcoal table



**STOCK:** 240x130xh76cm 300x170xh76cm

MADE TO MEASURE

# **REPETO**

Solid oak table



MADE TO MEASURE

# **REPETO STEEL**

Metal / fraké or solid oak table





STOCK: SPIKE S - top max ø85cm

MADE TO MEASURE

## SPIKE

Table



MADE TO MEASURE

#### **SPO** Solid oak / solid walnut table



#### **SPUTNIK**

Table



MADE TO MEASURE

## TRAPPIST

Solid oak table



**STOCK:** 250x85xh76cm 300x85xh76cm

MADE TO MEASURE

#### **TRESTLE** Solid oak table

## **TUBE TEAK**

Metal / teak table



**STOCK:** 200x100xh76cm 250x100xh76cm

MADE TO MEASURE





MADE TO MEASURE

# VIR

Metal / solid oak table



# **II. OUTDOOR TABLES**

#### APOLLO Metal table base outdoor



**STOCK:** APOLLO S - top max ø85cm

MADE TO MEASURE

#### **APOLLO FRAKE** Metal / fraké outdoor table



MADE TO MEASURE





LOUZA

Fraké table



MADE TO MEASURE

# MESA NERO

Metal / fraké outdoor table



**STOCK:** 200x85xh74cm 250x90xh74cm 300x90xh74cm

MADE TO MEASURE

## MESA NERO XL

Metal / fraké outdoor table





# **III. COFFEE TABLES**



MADE TO MEASURE

**KOMBINAT** Ayous coffee table (indoor/outdoor)



MADE TO MEASURE

# MESA LEATHER

Metal / leather coffee table, console & desk



STOCK: Coffee table: 60x60xh35cm Coffee table: 120x60xh35cm

### **MESA TEAK**

Metal / teak coffee table, consol