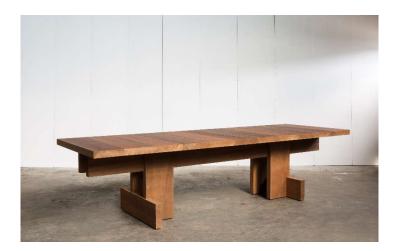

Metal table base



#### **STOCK**:

APOLLO S - top max Ø85cm APOLLO M - top max Ø105cm APOLLO L - top max Ø120cm APOLLO XXL - top max Ø180cm

## **APOLLO GOLD**

Metal / gold finish table base



STOCK: APOLLO S - top max Ø85cm APOLLO M - top max Ø105cm APOLLO L - top max Ø120cm APOLLO XXL - top max Ø180cm

MADE TO MEASURE

# APOLLO

Table



MADE TO MEASURE

#### APOLLO XXL Metal / solid oak or walnut table



#### **BISBAL BIS**

Metal / oak table



**STOCK:** 200x90xh76cm 250x90xh76cm

MADE TO MEASURE

#### BRIX Solid oak table



MADE TO MEASURE

**CTR** Metal / leather table





MADE TO MEASURE

## FARMER

Solid oak table



**STOCK:** 160x80xh77cm 200x90xh77cm 250x100xh77cm

MADE TO MEASURE

#### HIDE Metal / leather desk



**STOCK:** 110x50xh76cm

### **KOMBINAT**

Ayous table



MADE TO MEASURE

# LARBUS

Solid oak table



**STOCK:** 200x90xh76cm 250x100xh76cm 300x100xh76cm

MADE TO MEASURE

# LARS ZECH

Metal / Italian walnut table



### **MESA DESK**

Metal / teak - oak - leather desk



**STOCK:** 120x60xh75cm

MADE TO MEASURE

**MESA NERO** Metal / fraké or solid oak table



**STOCK:** 200x85xh74cm 250x90xh74cm 300x90xh74cm

MADE TO MEASURE

# MESA NERO XL

Metal / fraké or solid oak table



#### **MESA OV**

Metal / teak charcoal table



**STOCK:** 240x130xh76cm 300x170xh76cm

MADE TO MEASURE

# **REPETO**

Solid oak table



MADE TO MEASURE

# **REPETO STEEL**

Metal / fraké or solid oak table





STOCK: SPIKE S - top max ø85cm

MADE TO MEASURE

## SPIKE

Table



MADE TO MEASURE

#### **SPO** Solid oak / solid walnut table



#### **SPUTNIK**

Table