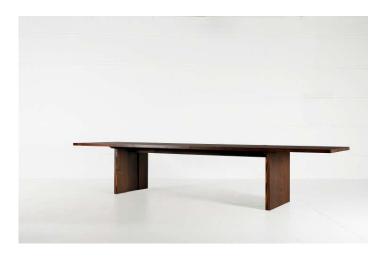

# HEERENHUIS M A N U F A C T U U R

15/09/2022

#### HET HEERENHUIS ANTWERPEN NV

Van Praetstraat 140 – 2660 Hoboken (Antwerpen) – Belgium T: +32 3 238 66 03 – info@heerenhuis.be – www.heerenhuis.be

- I. INDOOR TABLES
- II. OUTDOOR TABLES
- III. COFFEE TABLES
- IV. SEATING
- V. MISCELLANEOUS

# I. INDOOR TABLES



MADE TO MEASURE

#### ALTAR Solid oregon



MADE TO MEASURE

#### **APOLLO** Metal table base



#### **STOCK**:

APOLLO S - top max Ø85cm APOLLO M - top max Ø105cm APOLLO L - top max Ø120cm APOLLO XXL - top max Ø180cm

## **APOLLO GOLD**

Metal / gold finish table base



STOCK: APOLLO S - top max Ø85cm APOLLO M - top max Ø105cm APOLLO L - top max Ø120cm APOLLO XXL - top max Ø180cm

MADE TO MEASURE

# APOLLO

Table



MADE TO MEASURE

#### APOLLO XXL Metal / solid oak or walnut table



#### **BISBAL BIS**

Metal / oak table



**STOCK:** 200x90xh76cm 250x90xh76cm

MADE TO MEASURE

#### BRIX Solid oak table



MADE TO MEASURE

**CTR** Metal / leather table





MADE TO MEASURE

## FARMER

Solid oak table



**STOCK:** 160x80xh77cm 200x90xh77cm 250x100xh77cm

MADE TO MEASURE

#### HIDE Metal / leather desk



**STOCK:** 110x50xh76