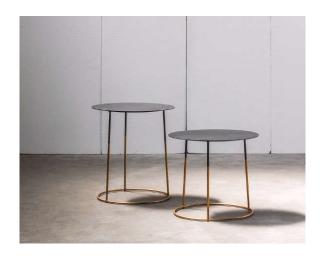

# NIMBUS BLACK

Metal coffee table

STOCK: Ø45xh40cm Ø45xh50cm Ø70xh36cm

## **NIMBUS OAK**

Metal / oak coffee table

STOCK: Ø45xh40cm Ø45xh50cm Ø70xh36cm

**NIMBUS GOLD** Metal / gold finish coffee table

STOCK: Ø45xh40cm Ø45xh50cm Ø70xh36cm

**POPLAR** Metal / solid poplar coffee table