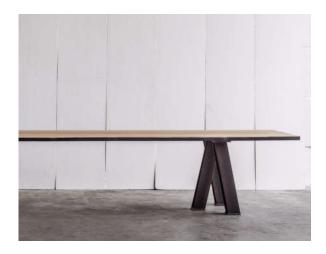

solid oak table



**STOCK:** 200x85xh74cm 250x90xh74cm 300x90xh74cm

MADE TO MEASURE

# MESA NERO XL

Metal / fraké or solid oak table



#### **MESA OV**

Metal / teak charcoal table



**STOCK:** 240x130xh76cm 300x170xh76cm

MADE TO MEASURE

# **REPETO**

Solid oak table



MADE TO MEASURE

# **REPETO STEEL**

Metal / fraké or solid oak table





STOCK: SPIKE S - top max ø85cm

MADE TO MEASURE

## SPIKE

Table



MADE TO MEASURE

#### **SPO** Solid oak / solid walnut table



#### **SPUTNIK**

Table



MADE TO MEASURE

## TRAPPIST

Solid oak table



**STOCK:** 250x85xh76cm 300x85xh76cm

MADE TO MEASURE

#### **TRESTLE** Solid oak table

## **TUBE TEAK**

Metal / teak table



**STOCK:** 200x100xh76cm 250x100xh76cm

MADE TO MEASURE





MADE TO MEASURE

# VIR

Metal / solid oak table



# **II. OUTDOOR TABLES**

#### APOLLO Metal table base outdoor



**STOCK:** APOLLO S - top max ø85cm

MADE TO MEASURE

#### **APOLLO FRAKE** Metal / fraké outdoor table



MADE TO MEASURE





LOUZA

Fraké table



MADE TO MEASURE

# MESA NERO

Metal / fraké outdoor table



**STOCK:** 200x85xh74cm 250x90xh74cm 300x90xh74cm

MADE TO MEASURE

## MESA NERO XL

Metal / fraké outdoor table





# **III. COFFEE TABLES**



MADE TO MEASURE

**KOMBINAT** Ayous coffee table (indoor/outdoor)



MADE TO MEASURE

# MESA LEATHER

Metal / leather coffee table, console & desk



STOCK: Coffee table: 60x60xh35cm Coffee table: 120x60xh35cm

### **MESA TEAK**

Metal / teak coffee table, console & desk



MADE TO MEASURE

## MESA DD

Coffee table



MADE TO MEASURE

# NIMBUS BLACK

Metal coffee table