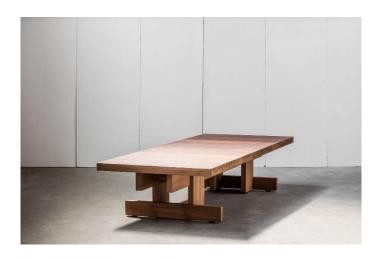

SPUTNIK**

Table



MADE TO MEASURE

## TRAPPIST

Solid oak table



**STOCK:** 250x85xh76cm 300x85xh76cm

MADE TO MEASURE

#### **TRESTLE** Solid oak table

## **TUBE TEAK**

Metal / teak table



**STOCK:** 200x100xh76cm 250x100xh76cm

MADE TO MEASURE





MADE TO MEASURE

# VIR

Metal / solid oak table



# **II. OUTDOOR TABLES**

#### APOLLO Metal table base outdoor



**STOCK:** APOLLO S - top max ø85cm

MADE TO MEASURE

#### **APOLLO FRAKE** Metal / fraké outdoor table



MADE TO MEASURE





LOUZA

Fraké table



MADE TO MEASURE

# MESA NERO

Metal / fraké outdoor table



**STOCK:** 200x85xh74cm 250x90xh74cm 300x90xh74cm

MADE TO MEASURE

## MESA NERO XL

Metal / fraké outdoor table





# **III. COFFEE TABLES**



MADE TO MEASURE

**KOMBINAT** Ayous coffee table (indoor/outdoor)



MADE TO MEASURE

# MESA LEATHER

Metal / leather coffee table, console & desk



STOCK: Coffee table: 60x60xh35cm Coffee table: 120x60xh35cm

### **MESA TEAK**

Metal / teak coffee table, console & desk



MADE TO MEASURE

## MESA DD

Coffee table



MADE TO MEASURE

# NIMBUS BLACK

Metal coffee table



STOCK: Ø45xh40cm Ø45xh50cm Ø70xh36cm

## **NIMBUS OAK**

Metal / oak coffee table



STOCK: Ø45xh40cm Ø45xh50cm Ø70xh36cm

**NIMBUS GOLD** Metal / gold finish coffee table



STOCK: Ø45xh40cm Ø45xh50cm Ø70xh36cm

**POPLAR** Metal / solid poplar coffee table



MADE TO MEASURE: Top thickness 10cm: ± Ø80-100xh20cm ± Ø80-100xh33cm

#### POPLAR

Metal / solid poplar coffee table



MADE TO MEASURE: Top thickness 20cm: ± Ø100-120xh33cm

# SCRAP

Metal / walnut coffee table



**STOCK:** Low: