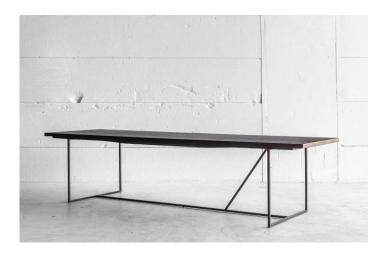

### **MESA DESK**

Metal / teak - oak - leather desk

**STOCK:** 120x60xh75cm

MADE TO MEASURE

**MESA NERO** Metal / fraké or solid oak table

**STOCK:** 200x85xh74cm 250x90xh74cm 300x90xh74cm

MADE TO MEASURE

# MESA NERO XL

Metal / fraké or solid oak table