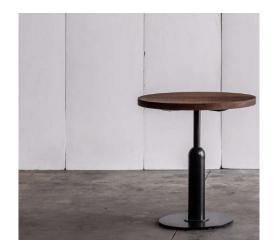

# NIMBUS BLACK

Metal coffee table

STOCK: Ø45xh40cm Ø45xh50cm Ø70xh36cm

## **NIMBUS OAK**

Metal / oak coffee table

STOCK: Ø45xh40cm Ø45xh50cm Ø70xh36cm

**NIMBUS GOLD** Metal / gold finish coffee table

STOCK: Ø45xh40cm Ø45xh50cm Ø70xh36cm

**POPLAR** Metal / solid poplar coffee table