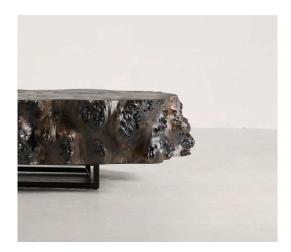

# SCRAP

Metal / walnut coffee table

**STOCK:** Low: 60x20xh40cm High: 60x25xh50cm Long: 110x40xh40cm