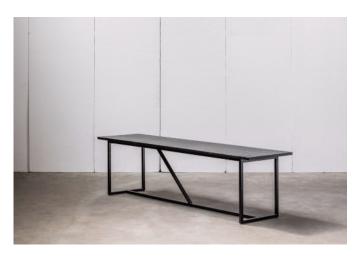

MESA DD

Coffee table



MADE TO MEASURE

# NIMBUS BLACK

Metal coffee table



STOCK: Ø45xh40cm Ø45xh50cm Ø70xh36cm

## **NIMBUS OAK**

Metal / oak coffee table



STOCK: Ø45xh40cm Ø45xh50cm Ø70xh36cm

**NIMBUS GOLD** Metal / gold finish coffee table



STOCK: Ø45xh40cm Ø45xh50cm Ø70xh36cm

**POPLAR** Metal / solid poplar coffee table



MADE TO MEASURE: Top thickness 10cm: ± Ø80-100xh20cm ± Ø80-100xh33cm

#### POPLAR

Metal / solid poplar coffee table



MADE TO MEASURE: Top thickness 20cm: ± Ø100-120xh33cm

# SCRAP

Metal / walnut coffee table



**STOCK:** Low: 60x20xh40cm High: 60x25xh50cm Long: 110x40xh40cm

# **IV. SEATING**



STOCK: Canvas waxed Distressed leather

## KOMBINAT

Ayous tabouret



STOCK: Tabouret / nightstand 40x40xh45cm

# MESA NERO

Metal / solid oak black bench



**STOCK:** 170x40xh45cm

## **METAL CHAIR**

Metal / leather chair



**STOCK:** 42x50xh46/80cm

## **METAL CHAIR WHEELS**

Metal / leather & wheels chair



**STOCK:** 42x50xh46/50cm

# **RUBBER CHAIR**

Metal / rubber chair



**STOCK:** 38x50xh46/80cm

# **IV. MISCELLANEOUS**

RACK Solid wood / solid brass



**STOCK:** 50ст

MADE TO MEASURE

# SLICE

Solid French walnut cutting board



STOCK: ± 40x20xh1cm