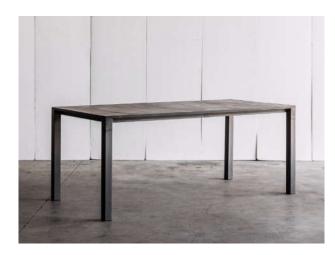

#### **BISBAL BIS**

Metal / oak table

**STOCK:** 200x90xh76cm 250x90xh76cm

MADE TO MEASURE