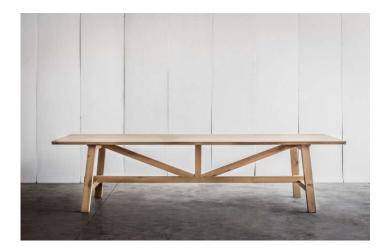

## FARMER

Solid oak table

**STOCK:** 160x80xh77cm 200x90xh77cm 250x100xh77cm

MADE TO MEASURE