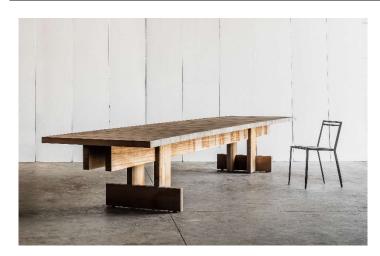

K:** 240x130xh76cm 300x170xh76cm

MADE TO MEASURE

# **REPETO**

Solid oak table



MADE TO MEASURE

# **REPETO STEEL**

Metal / fraké or solid oak table





STOCK: SPIKE S - top max ø85cm

MADE TO MEASURE

## SPIKE

Table



MADE TO MEASURE

#### **SPO** Solid oak / solid walnut table



#### **SPUTNIK**

Table



MADE TO MEASURE

## TRAPPIST

Solid oak table



**STOCK:** 250x85xh76cm 300x85xh76cm

MADE TO MEASURE

#### **TRESTLE** Solid oak table

## **TUBE TEAK**

Metal / teak table



**STOCK:** 200x100xh76cm 250x100xh76cm

MADE TO MEASURE





MADE TO MEASURE

# VIR

Metal / solid oak table



# **II. OUTDOOR TABLES**

#### APOLLO Metal table base outdoor



**STOCK:** APOLLO S - top max ø85cm

MADE TO MEASURE

#### **APOLLO FRAKE** Metal / fraké outdoor table



MADE TO MEASURE





LOUZA

Fraké table



MADE TO MEASURE

# MESA NERO

Metal / fraké outdoor table



**STOCK:** 200x85xh74cm 250x90xh74cm 300x90xh74cm

MADE TO MEASURE

## MESA NERO XL

Metal / fraké outdoor table





# **III. COFFEE TABLES**



MADE TO MEASURE

**KOMBINAT** Ayous coffee table (indoor/outdoor)



MADE TO MEASURE

# MESA LEATHER

Metal / leather coffee table, console & desk



STOCK: Coffee table: 60x60xh35cm Coffee table: 120x60xh35cm

### **MESA TEAK**

Metal / teak coffee table, console & desk



MADE TO MEASURE

## MESA DD

Coffee table



MADE TO MEASURE

# NIMBUS BLACK

Metal coffee table



STOCK: Ø45xh40cm Ø45xh50cm Ø70xh36cm

## **NIMBUS OAK**

Metal / oak coffee table



STOCK: Ø45xh40cm Ø45xh50cm Ø70xh36cm

**NIMBUS GOLD** Metal / gold finish coffee table



STOCK: Ø45xh40cm Ø4