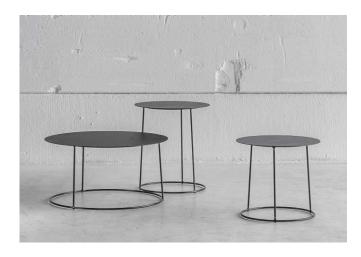

# NIMBUS BLACK

Metal coffee table

STOCK: Ø45xh40cm Ø45xh50cm Ø70xh36cm

## **NIMBUS OAK**

Metal / oak coffee table

STOCK: Ø45xh40cm Ø45xh50cm Ø70xh36cm

**NIMBUS GOLD** Metal / gold finish coffee table

STOCK: Ø45xh40cm Ø45xh50cm Ø70xh36cm

**POPLAR** Metal / solid poplar coffee table