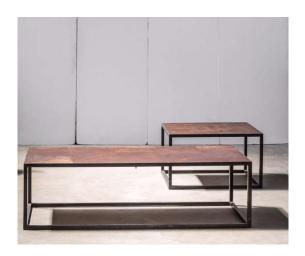

# SCRAP

Metal / walnut coffee table

**STOCK:** Low: 60x20xh40cm High: 60x25xh50cm Long: 110x40xh40cm