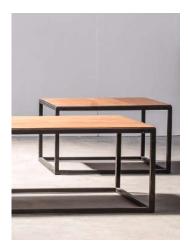

#### **BISBAL BIS**

Metal / oak table

**STOCK:** 200x90xh76cm 250x90xh76cm

MADE TO MEASURE