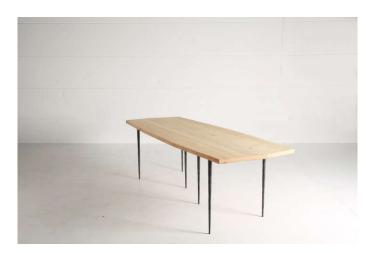

## FARMER

Solid oak table

**STOCK:** 160x80xh77cm 200x90xh77cm 250x100xh77cm

MADE TO MEASURE