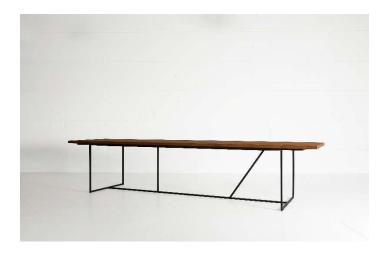

BIS**

Metal / oak table



**STOCK:** 200x90xh76cm 250x90xh76cm

MADE TO MEASURE

#### BRIX Solid oak table



MADE TO MEASURE

**CTR** Metal / leather table





MADE TO MEASURE

## FARMER

Solid oak table



**STOCK:** 160x80xh77cm 200x90xh77cm 250x100xh77cm

MADE TO MEASURE

#### HIDE Metal / leather desk



**STOCK:** 110x50xh76cm

### **KOMBINAT**

Ayous table



MADE TO MEASURE

# LARBUS

Solid oak table



**STOCK:** 200x90xh76cm 250x100xh76cm 300x100xh76cm

MADE TO MEASURE

# LARS ZECH

Metal / Italian walnut table



### **MESA DESK**

Metal / teak - oak - leather desk



**STOCK:** 120x60xh75cm

MADE TO MEASURE

**MESA NERO** Metal / fraké or solid oak table



**STOCK:** 200x85xh74cm 250x90xh74cm 300x90xh74cm

MADE TO MEASURE

# MESA NERO XL

Metal / fraké or solid oak table



#### **MESA OV**

Metal / teak charcoal table



**STOCK:** 240x130xh76cm 300x170xh76cm

MADE TO MEASURE

# **REPETO**

Solid oak table



MADE TO MEASURE

# **REPETO STEEL**

Metal / fraké or solid oak table





STOCK: SPIKE S - top max ø85cm

MADE TO MEASURE

## SPIKE

Table



MADE TO MEASURE

#### **SPO** Solid oak / solid walnut table



#### **SPUTNIK**

Table



MADE TO MEASURE

## TRAPPIST

Solid oak table



**STOCK:** 250x85xh76cm 300x85xh76cm

MADE TO MEASURE

#### **TRESTLE** Solid oak table

## **TUBE TEAK**

Metal / teak table



**STOCK:** 200x100xh76cm 250x100xh76cm

MADE TO MEASURE





MADE TO MEASURE

# VIR

Metal / solid oak table



# **II. OUTDOOR TABLES**

#### APOLLO Metal table base outdoor



**STOCK:** APOLLO S - top max ø85cm

MADE TO MEASURE

#### **APOLLO F