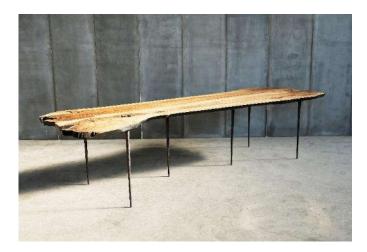

Metal / gold finish table base



STOCK: APOLLO S - top max Ø85cm APOLLO M - top max Ø105cm APOLLO L - top max Ø120cm APOLLO XXL - top max Ø180cm

MADE TO MEASURE

# APOLLO

Table



MADE TO MEASURE

#### APOLLO XXL Metal / solid oak or walnut table



#### **BISBAL BIS**

Metal / oak table



**STOCK:** 200x90xh76cm 250x90xh76cm

MADE TO MEASURE

#### BRIX Solid oak table



MADE TO MEASURE

**CTR** Metal / leather table





MADE TO MEASURE

## FARMER

Solid oak table



**STOCK:** 160x80xh77cm 200x90xh77cm 250x100xh77cm

MADE TO MEASURE

#### HIDE Metal / leather desk



**STOCK:** 110x50xh76cm

### **KOMBINAT**

Ayous table



MADE TO MEASURE

# LARBUS

Solid oak table



**STOCK:** 200x90xh76cm 250x100xh76cm 300x100xh76cm

MADE TO MEASURE

# LARS ZECH

Metal / Italian walnut table



### **MESA DESK**

Metal / teak - oak - leather desk



**STOCK:** 120x60xh75cm

MADE TO MEASURE

**MESA NERO** Metal / fraké or solid oak table



**STOCK:** 200x85xh74cm 250x90xh74cm 300x90xh74cm

MADE TO MEASURE

# MESA NERO XL

Metal / fraké or solid oak table



#### **MESA OV**

Metal / teak charcoal table



**STOCK:** 240x130xh76cm 300x170xh76cm

MADE TO MEASURE

# **REPETO**

Solid oak table



MADE TO MEASURE

# **REPETO STEEL**

Metal / fraké or solid oak table





STOCK: SPIKE S - top max ø85cm

MADE TO MEASURE

## SPIKE

Table



MADE TO MEASURE

#### **SPO** Solid oak / solid walnut table



#### **SPUTNIK**

Table



MADE TO MEASURE

## TRAPPIST

Solid oak table



**STOCK:** 250x85xh76cm 300x85xh76cm

MADE TO MEASURE

#### **TRESTLE** Solid oak table

## **TUBE TEAK**

M