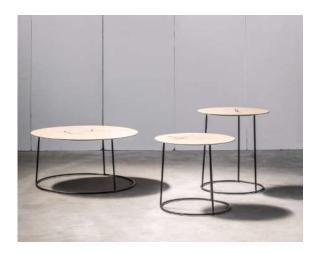

## **NIMBUS OAK**

Metal / oak coffee table

STOCK: Ø45xh40cm Ø45xh50cm Ø70xh36cm

**NIMBUS GOLD** Metal / gold finish coffee table

STOCK: Ø45xh40cm Ø45xh50cm Ø70xh36cm

**POPLAR** Metal / solid poplar coffee table