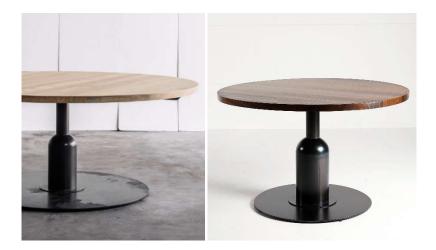

#### **APOLLO** Metal table base

#### **STOCK**:

APOLLO S - top max Ø85cm APOLLO M - top max Ø105cm APOLLO L - top max Ø120cm APOLLO XXL - top max Ø180cm

## **APOLLO GOLD**

Metal / gold finish table base

STOCK: APOLLO S - top max Ø85cm APOLLO M - top max Ø105cm APOLLO L - top max Ø120cm APOLLO XXL - top max Ø180cm

MADE TO MEASURE

# APOLLO

Table

MADE TO MEASURE