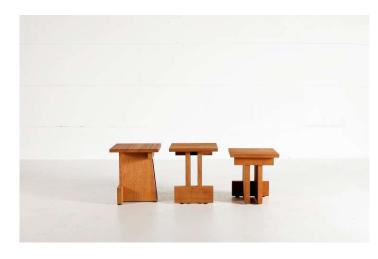

cm

### **MESA TEAK**

Metal / teak coffee table, console & desk



MADE TO MEASURE

## MESA DD

Coffee table



MADE TO MEASURE

# NIMBUS BLACK

Metal coffee table



STOCK: Ø45xh40cm Ø45xh50cm Ø70xh36cm

## **NIMBUS OAK**

Metal / oak coffee table



STOCK: Ø45xh40cm Ø45xh50cm Ø70xh36cm

**NIMBUS GOLD** Metal / gold finish coffee table



STOCK: Ø45xh40cm Ø45xh50cm Ø70xh36cm

**POPLAR** Metal / solid poplar coffee table



MADE TO MEASURE: Top thickness 10cm: ± Ø80-100xh20cm ± Ø80-100xh33cm

#### POPLAR

Metal / solid poplar coffee table



MADE TO MEASURE: Top thickness 20cm: ± Ø100-120xh33cm

# SCRAP

Metal / walnut coffee table



**STOCK:** Low: 60x20xh40cm High: 60x25xh50cm Long: 110x40xh40cm

# **IV. SEATING**



STOCK: Canvas waxed Distressed leather

## KOMBINAT

Ayous tabouret



STOCK: Tabouret / nightstand 40x40xh45cm

# MESA NERO

Metal / solid oak black bench



**STOCK:** 170x40xh45cm

## **METAL CHAIR**

Metal / leather chair



**STOCK:** 42x50xh46/80cm

## **METAL CHAIR WHEELS**

Metal / leather & wheels chair



**STOCK:** 42x50xh46/50cm

# **RUBBER CHAIR**

Metal / rubber chair



**STOCK:** 38x50xh46/80cm

# **IV. MISCELLANEOUS**

RACK Solid wood / solid brass



**STOCK:** 50ст

MADE TO MEASURE

# SLICE

Solid French walnut cutting board



STOCK: ± 40x20xh1cm