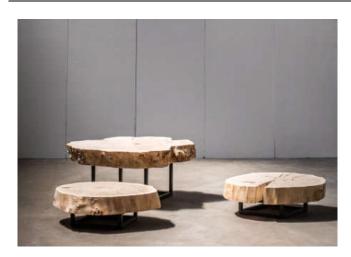

# SCRAP

Metal / walnut coffee table

**STOCK:** Low: 60x20xh40cm High: 60x25xh50cm Long: 110x40xh40cm