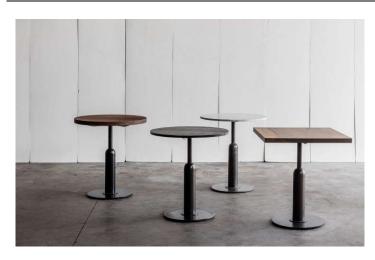

#### **APOLLO** Metal table base

#### **STOCK**:

APOLLO S - top max Ø85cm APOLLO M - top max Ø105cm APOLLO L - top max Ø120cm APOLLO XXL - top max Ø180cm

## **APOLLO GOLD**

Metal / gold finish table base

STOCK: APOLLO S - top max Ø85cm APOLLO M - top max Ø105cm APOLLO L - top max Ø120cm APOLLO XXL - top max Ø180cm

MADE TO MEASURE

# APOLLO

Table

MADE TO MEASURE