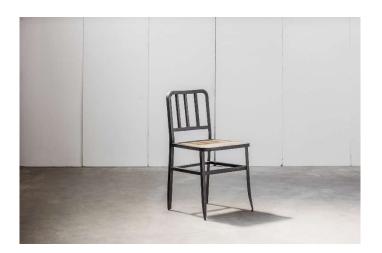

table



STOCK: Ø45xh40cm Ø45xh50cm Ø70xh36cm

## **NIMBUS OAK**

Metal / oak coffee table



STOCK: Ø45xh40cm Ø45xh50cm Ø70xh36cm

**NIMBUS GOLD** Metal / gold finish coffee table



STOCK: Ø45xh40cm Ø45xh50cm Ø70xh36cm

**POPLAR** Metal / solid poplar coffee table



MADE TO MEASURE: Top thickness 10cm: ± Ø80-100xh20cm ± Ø80-100xh33cm

#### POPLAR

Metal / solid poplar coffee table



MADE TO MEASURE: Top thickness 20cm: ± Ø100-120xh33cm

# SCRAP

Metal / walnut coffee table



**STOCK:** Low: 60x20xh40cm High: 60x25xh50cm Long: 110x40xh40cm

# **IV. SEATING**



STOCK: Canvas waxed Distressed leather

## KOMBINAT

Ayous tabouret



STOCK: Tabouret / nightstand 40x40xh45cm

# MESA NERO

Metal / solid oak black bench



**STOCK:** 170x40xh45cm

## **METAL CHAIR**

Metal / leather chair



**STOCK:** 42x50xh46/80cm

## **METAL CHAIR WHEELS**

Metal / leather & wheels chair



**STOCK:** 42x50xh46/50cm

# **RUBBER CHAIR**

Metal / rubber chair



**STOCK:** 38x50xh46/80cm

# **IV. MISCELLANEOUS**

RACK Solid wood / solid brass



**STOCK:** 50ст

MADE TO MEASURE

# SLICE

Solid French walnut cutting board



STOCK: ± 40x20xh1cm