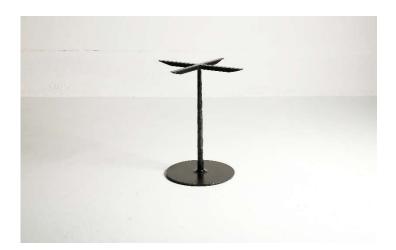

#### **APOLLO** Metal table base

#### **STOCK**:

APOLLO S - top max Ø85cm APOLLO M - top max Ø105cm APOLLO L - top max Ø120cm APOLLO XXL - top max Ø180cm