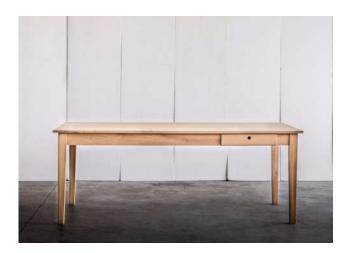

## FARMER

Solid oak table

**STOCK:** 160x80xh77cm 200x90xh77cm 250x100xh77cm

MADE TO MEASURE